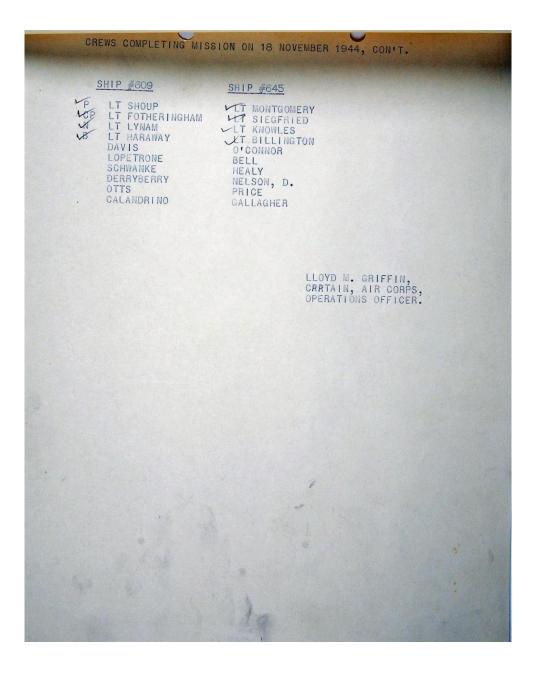

455<sup>th</sup> Bomb Group, Field Orders, FO#158, Vicencia Airdrome, 11/18/44

| -,                                                                                                                             | 0                                                                                                                             | 0                                                                                                                            |   |
|--------------------------------------------------------------------------------------------------------------------------------|-------------------------------------------------------------------------------------------------------------------------------|------------------------------------------------------------------------------------------------------------------------------|---|
|                                                                                                                                | 742ND BOMBARDMENT SQUAL<br>APO#520 US ARN                                                                                     | DRON (H)<br>Y                                                                                                                |   |
|                                                                                                                                |                                                                                                                               | 18 NOVEMBER 1944.                                                                                                            |   |
| SUBJECT: CREWS C                                                                                                               | OMPLETING MISSION ON 18                                                                                                       | NOVEMBER 1944                                                                                                                | 1 |
| TO : ALL CON                                                                                                                   | CERNED.                                                                                                                       |                                                                                                                              |   |
| SHIP #105                                                                                                                      | <u>SHIP#360</u>                                                                                                               | SHIP #775                                                                                                                    |   |
| P LT WRIGHTSON<br>CP LT EDELSTEIN<br>N T JENKINS<br>B LT SIEGEL<br>CROSBY<br>SCHIAVO<br>NEELEY<br>CURIO<br>LARRICK<br>KOSINSKI | LT LAUR<br>HT HAGAN<br>HT GLASE<br>T SAMANIEGO<br>FISHER, H.<br>GERTIG<br>BROWN, J.<br>CUNNINGHAM, W.<br>GYSON<br>SHEEHAN     | LT THATCHER<br>LT CASE<br>LT KRUEGER<br>LT RODRIGUEZ<br>SHEFFIELD<br>GIANGARRA<br>KRAFT<br>PAPOVICH<br>DILLON<br>LILIEN      |   |
| SHIP #057                                                                                                                      | SHIP #636                                                                                                                     | <u>SHIP #310</u>                                                                                                             |   |
| P LT SCHWAB<br>CP LT DAMIANO<br>N LT BUZZANCA<br>B LT THOMPSON<br>MARTINEZ<br>WAYNE<br>MIXON<br>THOWNSEND<br>MARRS<br>CELESTIN | LT REYNOLDS<br>LT PHILLIPS<br>LT HILL<br>FRONTZ<br>BEARS<br>KINCAID<br>CUNNINGHAM, G.<br>LAZENBY<br>CEKLYNSKI                 | LT STUART<br>LT HALL<br>LT DEPIANO<br>LT PERRILL<br>MALCOLM<br>WEST<br>HOLEMAN<br>TAYLOR<br>BORSTAD<br>FRAGALE<br>WALLO (PH) |   |
| SHIP #935                                                                                                                      | <u>SHIP #332</u>                                                                                                              | <u>SHIP #410</u>                                                                                                             |   |
| P LT CLEAR<br>CP LT HART<br>N LT BECKMAN<br>B LT HEIGHTON<br>RAIMONDI<br>REINL<br>HANDY<br>JOHNSON, E<br>FRIEND<br>TOLBERY     | LT AMMANN<br>LT BECKER<br>LT HELT<br>LT LEMMEY<br>RAINS<br>ROWE<br>PHILLIPS<br>ZABOVNIK<br>HEPLER<br>KRUGER<br>RUSSOMANO (PH) | LT ABNEY<br>LT TINKHAM<br>VLT DESANCTIS<br>LT WERNICK<br>WHITE<br>CARVER<br>MILLIGAN<br>LANOUETTE<br>DAVEE<br>MEYERSON       |   |
| 1                                                                                                                              | CONTINUED ON SECOND                                                                                                           | PAGE                                                                                                                         |   |