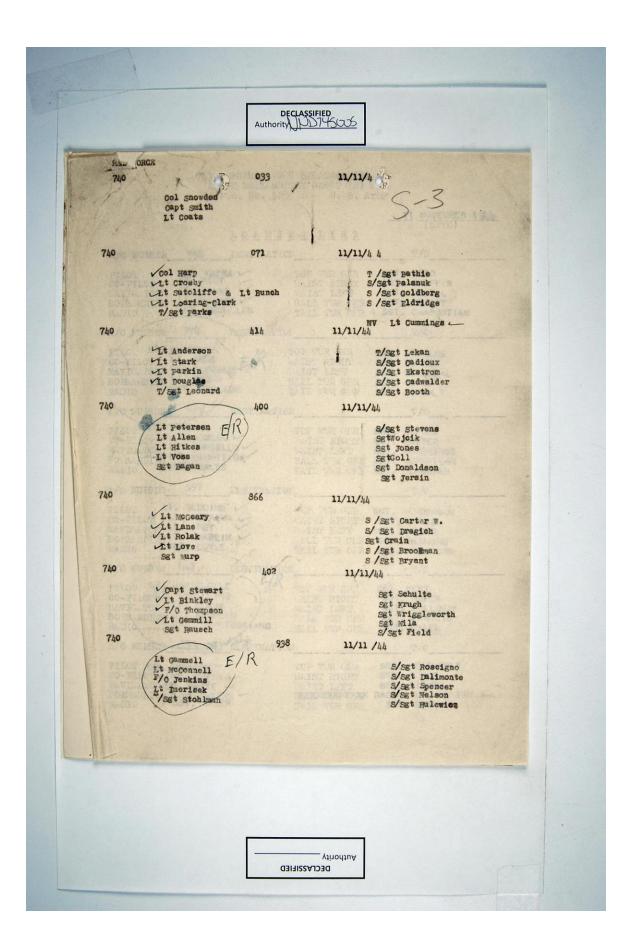

455th Bomb Group, Field Orders FO#152, Graz/Wetzeldorf, Austria 11/11/44

Authority 58 790 CLEAR 1-100 44 935 Schurge 51 151 151 15 Normand heg be py. Spridesaussure Charlie Box Chambores 24942 410 010 1/100 AN Sturene 1 K.C./ Snowden Sturene 1 × 1033 M.C. Have 10 873 Mrc Gary 20 608 Cetterson 6 943 Anderson 14 400 Genned "1 414 Rushford 77 395 73 330 144/0e 78 889 1005 453 60 わたんてん ン Spane 402 FORLATION DL.GRAN 455TH ShumARD 65 419 Able Box . DE Box Nichols 62467 Spare FANE 9/41 668 4 HIMES 597 Lafter 32,435 22-754 Sue beck 32,435 movemen 24 974 Panotoe 23,417 Relling 35 1088 SIRCHERE 30 1377 24,4477 DATE MISSION NO Spire 117 Baker Box Authority DECLASSIFIED