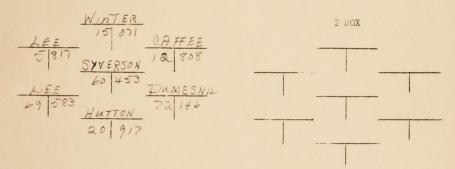

## Red Force

5- 17

FORMATION DIAGHAM

DATE 20 Apr 45

1ST ATTACK UNIT

AND ATTACK UNIT

3hD ATTACK UNIT

F BOX

SPARES

446-4- ANPERSON 279-27- BRUNSON, LT. 156-56- RINKER 543-68. JCHWARTZ

E BOX

| 740 |                                                                            | 266 | 4/20/45   |                                                                                  |
|-----|----------------------------------------------------------------------------|-----|-----------|----------------------------------------------------------------------------------|
| 740 | Lt Kirkland Kirkland Kirkland Lt Stoken Lt Stoken Riley Tyset Ross Lt Guen | -   | 1,/20/1,5 | Sgt in Spencor Sgt & Kestner S/Sgt Gejeski S/Sgt Kerley S/Sgt Schultz            |
| 740 | Lt Iverson Lt Ennis Lt Heffnex Lt Butler T/Sgt Chey                        | 402 | 1/20/15   | T/Sgt Pryce<br>S/Sgt Rademsker<br>S/Sgt Bessell<br>S/Sgt Ruein<br>S/Sgt Kienger  |
| 740 | Lt Diener<br>Lt Deas                                                       | 943 | 1/20/15   | S/Sgt Montos<br>S/Sgt Ringvleski<br>Sgt Bojarski<br>Sgt Minker<br>Sgt Ridennoure |
|     | Lt Fine Lt Corhem  Lt Raviland Cpl Vanden Bosch                            |     |           | Cpl Dwight Cpl Bruton Cpl Brachman Cpl Lutz Cpl Shields                          |
| 740 | Lt Pratt — Lt Motiples— Lt Harris A.— A/Sgt Wohletz                        | 414 | 4/\$0/45  | A/Sgt Connell A/Sgt Hodowns A/Sgt Greenfield A/Sgt Luther A/Sgt Versics          |
| 740 | Lt Harris N. J. Lt Rester Lt Unorswood                                     | 597 | 1/20/15   | Sgt Campbell L. Sgt Garda Sgt Raincy Sgt Coltri Sgt Stiemman                     |
| 740 | 6. 4                                                                       | 446 | 14/20/145 | Spet McDaniel                                                                    |
|     | Lt Moats  Lt Moats  A/Sgt Corbin                                           |     |           | Sgt Hawins A/Sgt Teaton Cpl Sturges Cpl Class A/Sgt Yost                         |

740

Lt Winter

Lt Thorne

Lt Livingood

Lt Larm

S/Sgt Wellori

A/Sgt Cannana

B/Sgt Lurie

Sgt Lurie

Sgt Civens

Sgt Civens

Sgt Civens

Sgt Civens

Sgt Smith

9-3

741ST SO B AD ETT SOUADRON, (H), AAF. 455TH BUMBARD BYT GROUP, (H), AAF. APO 520