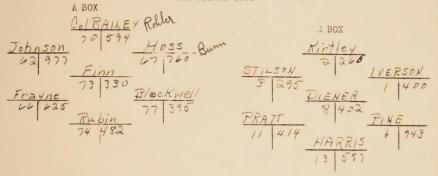

## Red Force

5- 17

FORMATION DIAGHAM

DATE 20 Apr 45

1ST ATTACK UNIT

AND ATTACK UNIT

3hD ATTACK UNIT

F BOX

SPARES

446-4- ANPERSON 279-27- BRUNSON, LT. 156-56- RINKER 543-68. JCHWARTZ

E BOX

| 740 |                                                                            | 266 | 4/20/45   |                                                                                  |
|-----|----------------------------------------------------------------------------|-----|-----------|----------------------------------------------------------------------------------|
| 740 | Lt Kirkland Kirkland Kirkland Lt Stoken Lt Stoken Riley Tyset Ross Lt Guen | -   | 1,/20/1,5 | Sgt in Spencor Sgt & Kestner S/Sgt Gejeski S/Sgt Kerley S/Sgt Schultz            |
| 740 | Lt Iverson Lt Ennis Lt Heffnex Lt Butler T/Sgt Chey                        | 402 | 1/20/15   | T/Sgt Pryce<br>S/Sgt Rademsker<br>S/Sgt Bessell<br>S/Sgt Ruein<br>S/Sgt Kienger  |
| 740 | Lt Diener<br>Lt Deas                                                       | 943 | 1/20/15   | S/Sgt Montos<br>S/Sgt Ringvleski<br>Sgt Bojarski<br>Sgt Minker<br>Sgt Ridennoure |
|     | Lt Fine Lt Corhem  Lt Raviland Cpl Vanden Bosch                            |     |           | Cpl Dwight Cpl Bruton Cpl Brachman Cpl Lutz Cpl Shields                          |
| 740 | Lt Pratt — Lt Motiples— Lt Harris A.— A/Sgt Wohletz                        | 414 | 4/\$0/45  | A/Sgt Connell A/Sgt Hodowns A/Sgt Greenfield A/Sgt Luther A/Sgt Versics          |
| 740 | Lt Harris N. J. Lt Rester Lt Unorswood                                     | 597 | 1/20/15   | Sgt Campbell L. Sgt Garda Sgt Raincy Sgt Coltri Sgt Stiemman                     |
| 740 | 6. 4                                                                       | 446 | 14/20/145 | Spet McDaniel                                                                    |
|     | Lt Moats  Lt Moats  A/Sgt Corbin                                           |     |           | Sgt Hawins A/Sgt Teaton Cpl Sturges Cpl Class A/Sgt Yost                         |

740

Lt Winter

Lt Thorne

Lt Livingood

Lt Larm

S/Sgt Wellori

A/Sgt Cannana

B/Sgt Lurie

Sgt Lurie

Sgt Civens

Sgt Civens

Sgt Civens

Sgt Civens

Sgt Smith

9-3

741ST SO B AD ETT SOUADRON, (H), AAF. 455TH BUMBARD BYT GROUP, (H), AAF. APO 520