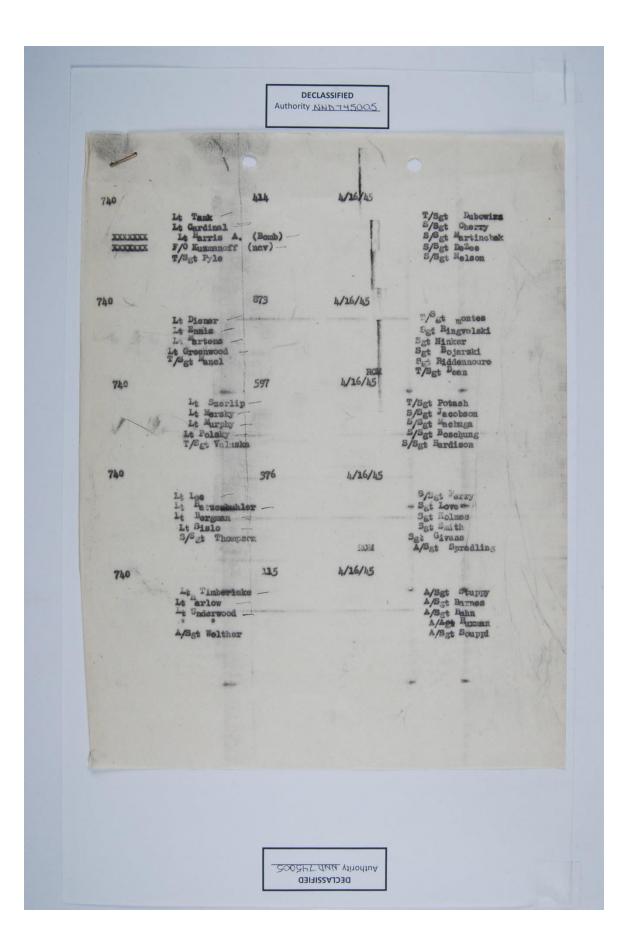

455th Bomb Group, Field Orders, FO #240, MA-20, Italy, 04/16/45

|       |                                                                             | No. or a local data                                                                                                                                                                                                                                                                                                                                                                                                                                                                                                                                                                                                                                                                                                                                                                                                                                                                                                                                                                                                                                                                                                                                                                                                                                                                                                                                                                                                                                                                                                                                                                                                                                                                                                                                                                                                                                                                |                                                                                                      |
|-------|-----------------------------------------------------------------------------|------------------------------------------------------------------------------------------------------------------------------------------------------------------------------------------------------------------------------------------------------------------------------------------------------------------------------------------------------------------------------------------------------------------------------------------------------------------------------------------------------------------------------------------------------------------------------------------------------------------------------------------------------------------------------------------------------------------------------------------------------------------------------------------------------------------------------------------------------------------------------------------------------------------------------------------------------------------------------------------------------------------------------------------------------------------------------------------------------------------------------------------------------------------------------------------------------------------------------------------------------------------------------------------------------------------------------------------------------------------------------------------------------------------------------------------------------------------------------------------------------------------------------------------------------------------------------------------------------------------------------------------------------------------------------------------------------------------------------------------------------------------------------------------------------------------------------------------------------------------------------------|------------------------------------------------------------------------------------------------------|
| 740   | Lt Caffa V                                                                  | 4/16/45                                                                                                                                                                                                                                                                                                                                                                                                                                                                                                                                                                                                                                                                                                                                                                                                                                                                                                                                                                                                                                                                                                                                                                                                                                                                                                                                                                                                                                                                                                                                                                                                                                                                                                                                                                                                                                                                            |                                                                                                      |
| th    | Capt Sender<br>Lt Lavingbod<br>Lt Jaria<br>T/Sgt Maddom                     |                                                                                                                                                                                                                                                                                                                                                                                                                                                                                                                                                                                                                                                                                                                                                                                                                                                                                                                                                                                                                                                                                                                                                                                                                                                                                                                                                                                                                                                                                                                                                                                                                                                                                                                                                                                                                                                                                    | T/Sgt Guy<br>Sgt Sach<br>S/Sgt Walker<br>A/Sgt Bash                                                  |
| 740   | 446                                                                         | 4/26/45                                                                                                                                                                                                                                                                                                                                                                                                                                                                                                                                                                                                                                                                                                                                                                                                                                                                                                                                                                                                                                                                                                                                                                                                                                                                                                                                                                                                                                                                                                                                                                                                                                                                                                                                                                                                                                                                            | Lt Dagenkálb —<br>Sgt Cannata                                                                        |
|       | Lt Petersen S.A<br>Lt Pine<br>Lt Sveen<br>Lt Butler                         |                                                                                                                                                                                                                                                                                                                                                                                                                                                                                                                                                                                                                                                                                                                                                                                                                                                                                                                                                                                                                                                                                                                                                                                                                                                                                                                                                                                                                                                                                                                                                                                                                                                                                                                                                                                                                                                                                    | T/Sgt Stevens<br>S/Sgt Goll<br>Sgt Wojelk<br>Sgt Wojelk                                              |
| 740   | T/Sgt Bronnah 943                                                           | 4/16/45                                                                                                                                                                                                                                                                                                                                                                                                                                                                                                                                                                                                                                                                                                                                                                                                                                                                                                                                                                                                                                                                                                                                                                                                                                                                                                                                                                                                                                                                                                                                                                                                                                                                                                                                                                                                                                                                            | Sgt Donaldson                                                                                        |
|       | "t Harris N.M<br>Lt Rester<br>F/O Waller<br>Lt Fayland<br>Sgt Myn hier      |                                                                                                                                                                                                                                                                                                                                                                                                                                                                                                                                                                                                                                                                                                                                                                                                                                                                                                                                                                                                                                                                                                                                                                                                                                                                                                                                                                                                                                                                                                                                                                                                                                                                                                                                                                                                                                                                                    | Sgt Campbell L.H.<br>Sgt Carda<br>Sgt Fainey<br>Sgt Stiensum<br>Sgt Coltri                           |
| 740   | 295                                                                         | 4/16/45                                                                                                                                                                                                                                                                                                                                                                                                                                                                                                                                                                                                                                                                                                                                                                                                                                                                                                                                                                                                                                                                                                                                                                                                                                                                                                                                                                                                                                                                                                                                                                                                                                                                                                                                                                                                                                                                            | -De -orest                                                                                           |
|       | Lt Anderson<br>Lt Blazer<br>Lt Heffner                                      |                                                                                                                                                                                                                                                                                                                                                                                                                                                                                                                                                                                                                                                                                                                                                                                                                                                                                                                                                                                                                                                                                                                                                                                                                                                                                                                                                                                                                                                                                                                                                                                                                                                                                                                                                                                                                                                                                    | Cpl Hawkins<br>A/Sgt Teaton<br>A/Sgt Yost<br>Cpl Class<br>Cpl Sturges                                |
| . 740 | A/Sgt Corbin<br>9400                                                        | 4/16/45                                                                                                                                                                                                                                                                                                                                                                                                                                                                                                                                                                                                                                                                                                                                                                                                                                                                                                                                                                                                                                                                                                                                                                                                                                                                                                                                                                                                                                                                                                                                                                                                                                                                                                                                                                                                                                                                            | opl Sturges                                                                                          |
| 740   | Lt Fay<br>Lt Cuyton -<br>Lt Harris -<br>Lt Risiber -<br>T/Sgt Barber<br>808 | 4/16/45 <sup>TT</sup>                                                                                                                                                                                                                                                                                                                                                                                                                                                                                                                                                                                                                                                                                                                                                                                                                                                                                                                                                                                                                                                                                                                                                                                                                                                                                                                                                                                                                                                                                                                                                                                                                                                                                                                                                                                                                                                              | T/Sgt Rupprecht<br>S/Sgt Carey<br>S/Sgt Finnie<br>/Sgt Watson G.T.<br>S/Sgt Danaher<br>Lt Truhan     |
|       | Lt Iverson<br>Lt Eppler<br>Lt Hyan<br>Lt LeGrotta<br>T/Sgt Choy             |                                                                                                                                                                                                                                                                                                                                                                                                                                                                                                                                                                                                                                                                                                                                                                                                                                                                                                                                                                                                                                                                                                                                                                                                                                                                                                                                                                                                                                                                                                                                                                                                                                                                                                                                                                                                                                                                                    | T/Sgt Pryce<br>S/Sgt Rademaker<br>/Sgt Ruchm<br>-S/Sgt Ressell<br>S/Sgt Yienger                      |
| 740   | 402                                                                         | 4/26/45                                                                                                                                                                                                                                                                                                                                                                                                                                                                                                                                                                                                                                                                                                                                                                                                                                                                                                                                                                                                                                                                                                                                                                                                                                                                                                                                                                                                                                                                                                                                                                                                                                                                                                                                                                                                                                                                            |                                                                                                      |
|       | Lt Pratt<br>Lt Wotipin<br>Lt King<br>Lt Lawis<br>Sgt Maiorana               | and the second sec | Sgt <sup>C</sup> oldarisi<br>Sgt Greenfield<br>Sgt Luther<br>Sgt Connell<br>Sgt Wohletz<br>Sgt White |
|       |                                                                             |                                                                                                                                                                                                                                                                                                                                                                                                                                                                                                                                                                                                                                                                                                                                                                                                                                                                                                                                                                                                                                                                                                                                                                                                                                                                                                                                                                                                                                                                                                                                                                                                                                                                                                                                                                                                                                                                                    |                                                                                                      |