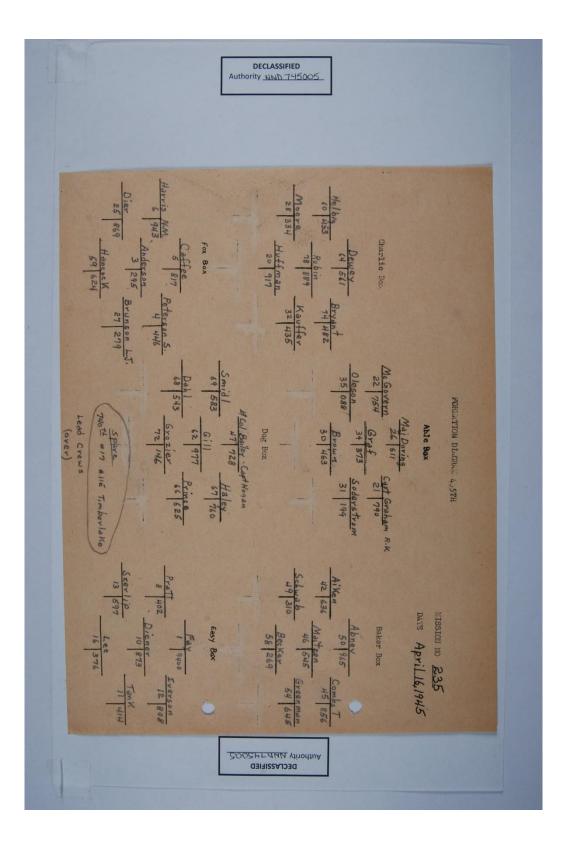

|                                                       |                                                                                | N745005                                                                  |                                                                                                              |   |
|-------------------------------------------------------|--------------------------------------------------------------------------------|--------------------------------------------------------------------------|--------------------------------------------------------------------------------------------------------------|---|
| '5-3                                                  | 74 JT BO BARDEN<br>455TH BOMBARD D<br>APO 520                                  | T SQUADRON, (<br>NT CROUP, (H),<br>U.S.                                  | , AAF.<br>AAF.<br>ARMY.                                                                                      |   |
|                                                       |                                                                                |                                                                          | 16 APRIL 1945.                                                                                               |   |
| AC NUMBER                                             | 860                                                                            | <u>NGLIST</u>                                                            | (DELLE)                                                                                                      |   |
| PILOT                                                 | LT. DIER                                                                       | FI ON                                                                    | T70                                                                                                          | _ |
| CO-PILOT<br>NAVIGATOR<br>BOLBARDIER                   | LT. HAMMOND                                                                    | TOP TUR GNR<br>WAIST RICHT<br>WAIST LEFT<br>BALL TUR GNR                 | SGT. CLARK, M.<br>SGT. POLAND<br>SGT. GRAFTON<br>SGT. BAKAY                                                  |   |
| RADIO<br>AC NUMBER_                                   | 917 DESTINAT                                                                   | TAIL TUR GIR                                                             | SGT. HVOZADIK<br>SGT. R.F. GLARK<br>T/O                                                                      |   |
| PILOT<br>CO-PILOT<br>MAVIGATOR<br>BOMBARDIER<br>RADIO | LT. HUFFMAN<br>LT. MCDRURY<br>LT. BIRDSELL<br>SGT. ARMSTRONG                   | TOP TUR GWR<br>WAIST RIGHT<br>WAIST LEFT<br>BALL TUR GNR<br>TAIL TUR GNR | SGT. DANSBY<br>SGT. WEBER<br>SGT. COSBY<br>SGT. REEL<br>SGT. PECKSON                                         |   |
| AC NUMBER                                             | 611 DESTINAT                                                                   |                                                                          | T/0                                                                                                          |   |
| PILOT<br>CO-PILOT<br>NAVIGATOR<br>BOMBARDIER<br>RADIO | MAJ. DORING<br>LT. BRUNSON, L.E.<br>LT. KENT, BROWN<br>LT. HEAD -<br>SGT. OSSA | TOP TUR GNR<br>WAIST RIGHT<br>WAIST LEFT<br>BALL TUR GNR<br>TAIL TUR GNR | SGT. J.WRIGHT<br>SGT. MCBYRDE<br>SGT. S.HARGADINE<br>SGT. S.HARGADINE<br>MOM.LT. GALIDRAITH<br>LT. WHITTAKER | - |
| AC NUMBER                                             | 199 DESTINAT                                                                   |                                                                          | Т/О                                                                                                          |   |
| PILOT<br>CO-PILOT<br>NAVIGATOR<br>BOMBARDIER<br>RADIO | LT. SODERSTROM -<br>LT. FOERNELER<br>LT. GOETZ<br>LT. BACH<br>SGT. DEMARCO     | TOP TUR GNR<br>WAIST RIGHT<br>WAIST LEFT<br>BALL TUR GNR<br>TAIL TUR GNR | SGT. PROBST<br>SGT. LONERGAN<br>SGT. GRAY<br>SGT. LATZKA<br>SGT. TESSIER                                     | - |
| AC NUMBER                                             | 754 DESTINATI                                                                  | ON <u>e.</u>                                                             | T70                                                                                                          |   |
| PILOT<br>CO-PILOT<br>NAMIGATOR<br>BOLBARDIER<br>RADIO | LT. MCGOVERN -<br>LT. ROUNDS -<br>LT. COOPER -<br>LT. MEADE -<br>SGT. HIGGINS  | TOP TUR GNR<br>WAIST RIGHT<br>WAIST LEFT<br>BAIL TUR GNR                 | SGT. VALKO<br>SGT. O'COMMELL<br>SGT. ASHLOCK<br>SGT. MCAFEE<br>SGT. MILLS                                    |   |
| AC NUMBER                                             | DESTINATI                                                                      | ON                                                                       | _'1/                                                                                                         |   |
| PILOT<br>CO-PILOT<br>NAVIGATOR<br>BOMBARDIER<br>RADIO |                                                                                | TOP TUR GNR<br>WAIST RIGHT<br>WAIST LEFT<br>BALL TUR GNR<br>TAIL TUR GNR |                                                                                                              |   |
|                                                       |                                                                                |                                                                          |                                                                                                              |   |

|                                                       | 741 BO BARDENT<br>455TH BOMBARD ENT<br>APO 520                                    | GROUP, (H), AA<br>U.S. A                                                 | F.                                                                                                  |
|-------------------------------------------------------|-----------------------------------------------------------------------------------|--------------------------------------------------------------------------|-----------------------------------------------------------------------------------------------------|
|                                                       | LOADII                                                                            | <u>I</u> GLIST_                                                          | (DATE)                                                                                              |
| AC NUMBER                                             | DESTINAT                                                                          |                                                                          | T70                                                                                                 |
| PILOT<br>CO-PILOT<br>MAVIGATOR<br>BOLBARDIER<br>RADIO | LT. MOURE -<br>LT. KOHL<br>LT. MARDIS -<br>SGT. BARD                              | TOP TUR GNR<br>WAIST RIGHT<br>WAIST LEFT<br>BALL TUR GNR<br>TAIL TUR GNR | SGT. BRISBOIS<br>SGT. WITZBURGER<br>SGT. RIGGS<br>SGT. OLSAVSKY<br>SGT. CUMBACK                     |
| AC NUMBER                                             | DESTINAT                                                                          | ON                                                                       | T/0                                                                                                 |
| PILOT<br>CO-PILOT<br>NAVIGATOR<br>BOIBARDIER<br>RADIO | CAPT GRAHAM<br>LT. ECKLUND<br>LTS. WUKOTICH-PARK<br>LT. BURKHOLDER<br>SGT. BERNDT | TOP TUR GUR<br>WAIST RIGHT<br>WAIST LEFT<br>BALL TUR GNR<br>TAIL TUR GNR | SGT. FRISBY<br>SGT. HEDMING<br>SGT. BRISTOW<br>LT. WEAVER<br>SGT. ROBINSON                          |
| AC NUMBER                                             | DESTINAT                                                                          | ON                                                                       | T/0                                                                                                 |
| PILOT<br>CO-PILOT<br>NAVIGATOR<br>BOMBARDIER<br>RADIO | LT. BRUNSON,L.J.<br>LT. MILLER<br>LT. MC BAIN<br>SGT. BROWN, A.Z.                 | TOP TUR GNR<br>WAIST RIGHT<br>WAIST LEFT<br>BALL TUR GNR<br>TAIL TUR GNR | SGT. EXCELL<br>SGT. EGGER<br>SGT. KAVAMAUGH<br>SGT. JONKERS<br>SGT. MAUKINS                         |
| AG NUMBER                                             | DESTINAT                                                                          | [ ON                                                                     | T/0                                                                                                 |
| PILOT<br>CO-PILOT<br>NAVIGATOR<br>BOMBARDIER<br>RADIO | LT. KAUFER                                                                        | TOP TUR GNR<br>WAIST RIGHT<br>WAIST LEFT<br>BALL TUR GNR<br>TAIL TUR GNR | SGT. CALLEGARO<br>SGT. GIACOMELLI<br>SGT. WAYMAN<br>SGT. JOHNSON<br>SGT. YORK                       |
| AC NUMBER                                             | DESTINAT                                                                          | I ON                                                                     | <u>T</u> 70                                                                                         |
| PILOT<br>CO-PILOT<br>NAVIGATOR<br>BOABARDIER<br>RADIO | MXXXXXXXXX<br>LT. OLESON<br>LT. KNUPP<br>LT. FELCMAI<br>LT. WALSH<br>SGT. KEMP    | TOP TUR GNR<br>WAIST RIGHT<br>WAIST LEFT<br>PALL TUR GNR<br>INN GNR      | SGT. SUTTON<br>SGT. SMITH, G.W.<br>SGT. KAERCHER<br>SGT. BENJAMIN<br>SGT. BROTHERS<br>SGT. ELORIDGE |
| AC NUMBER                                             | DESTINAT                                                                          | TOP TUR GNR                                                              |                                                                                                     |
| PILOT<br>CO-PILOT<br>NAVIGATOR<br>BOMBARDIER<br>RADIO |                                                                                   | WAIST RIGHT<br>WAIST LEFT<br>BALL TUR GNP<br>TAIL TUR GNR                |                                                                                                     |
|                                                       |                                                                                   |                                                                          |                                                                                                     |