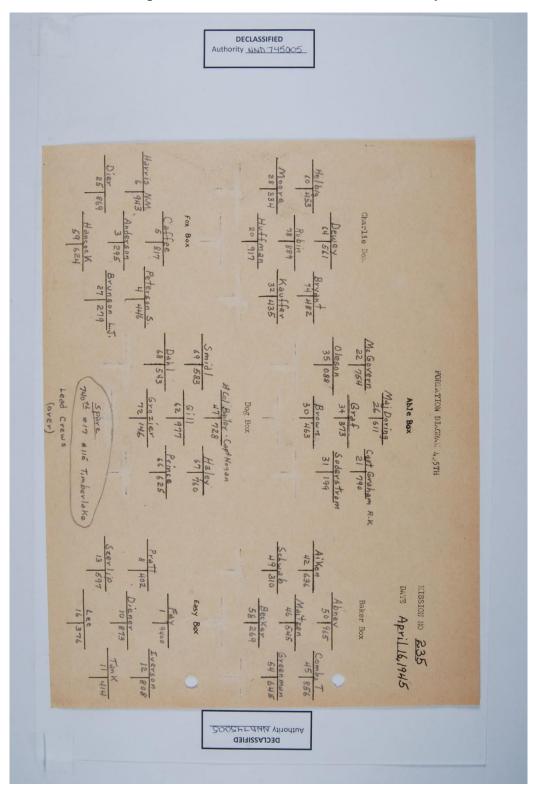

|                                                       |                                                                                | N745005                                                                  |                                                                                                              |   |
|-------------------------------------------------------|--------------------------------------------------------------------------------|--------------------------------------------------------------------------|--------------------------------------------------------------------------------------------------------------|---|
| '5-3                                                  | 74 JT BO BARDEN<br>455TH BOMBARD D<br>APO 520                                  | T SQUADRON, (<br>NT CROUP, (H),<br>U.S.                                  | , AAF.<br>AAF.<br>ARMY.                                                                                      |   |
|                                                       |                                                                                |                                                                          | 16 APRIL 1945.                                                                                               |   |
| AC NUMBER                                             | 860                                                                            | <u>NGLIST</u>                                                            | (DELLE)                                                                                                      |   |
| PILOT                                                 | LT. DIER                                                                       | FI ON                                                                    | T70                                                                                                          | _ |
| CO-PILOT<br>NAVIGATOR<br>BOLBARDIER                   | LT. HAMMOND                                                                    | TOP TUR GNR<br>WAIST RICHT<br>WAIST LEFT<br>BALL TUR GNR                 | SGT. CLARK, M.<br>SGT. POLAND<br>SGT. GRAFTON<br>SGT. BAKAY                                                  |   |
| RADIO<br>AC NUMBER_                                   | 917 DESTINAT                                                                   | TAIL TUR GIR                                                             | SGT. HVOZADIK<br>SGT. R.F. GLARK<br>T/O                                                                      |   |
| PILOT<br>CO-PILOT<br>MAVIGATOR<br>BOMBARDIER<br>RADIO | LT. HUFFMAN<br>LT. MCDRURY<br>LT. BIRDSELL<br>SGT. ARMSTRONG                   | TOP TUR GWR<br>WAIST RIGHT<br>WAIST LEFT<br>BALL TUR GNR<br>TAIL TUR GNR | SGT. DANSBY<br>SGT. WEBER<br>SGT. COSBY<br>SGT. REEL<br>SGT. PECKSON                                         |   |
| AC NUMBER                                             | 611 DESTINAT                                                                   |                                                                          | T/0                                                                                                          |   |
| PILOT<br>CO-PILOT<br>NAVIGATOR<br>BOMBARDIER<br>RADIO | MAJ. DORING<br>LT. BRUNSON, L.E.<br>LT. KENT, BROWN<br>LT. HEAD -<br>SGT. OSSA | TOP TUR GNR<br>WAIST RIGHT<br>WAIST LEFT<br>BALL TUR GNR<br>TAIL TUR GNR | SGT. J.WRIGHT<br>SGT. MCBYRDE<br>SGT. S.HARGADINE<br>SGT. S.HARGADINE<br>MOM.LT. GALIDRAITH<br>LT. WHITTAKER | - |
| AC NUMBER                                             | 199 DESTINAT                                                                   |                                                                          | Т/О                                                                                                          |   |
| PILOT<br>CO-PILOT<br>NAVIGATOR<br>BOMBARDIER<br>RADIO | LT. SODERSTROM -<br>LT. FOERNELER<br>LT. GOETZ<br>LT. BACH<br>SGT. DEMARCO     | TOP TUR GNR<br>WAIST RIGHT<br>WAIST LEFT<br>BALL TUR GNR<br>TAIL TUR GNR | SGT. PROBST<br>SGT. LONERGAN<br>SGT. GRAY<br>SGT. LATZKA<br>SGT. TESSIER                                     | - |
| AC NUMBER                                             | 754 DESTINATI                                                                  | ON <u>e.</u>                                                             | T70                                                                                                          |   |
| PILOT<br>CO-PILOT<br>NAMIGATOR<br>BOLBARDIER<br>RADIO | LT. MCGOVERN -<br>LT. ROUNDS -<br>LT. COOPER -<br>LT. MEADE -<br>SGT. HIGGINS  | TOP TUR GNR<br>WAIST RIGHT<br>WAIST LEFT<br>BAIL TUR GNR                 | SGT. VALKO<br>SGT. O'COMMELL<br>SGT. ASHLOCK<br>SGT. MCAFEE<br>SGT. MILLS                                    |   |
| AC NUMBER                                             | DESTINATI                                                                      | ON                                                                       | _'1/                                                                                                         |   |
| PILOT<br>CO-PILOT<br>NAVIGATOR<br>BOMBARDIER<br>RADIO |                                                                                | TOP TUR GNR<br>WAIST RIGHT<br>WAIST LEFT<br>BALL TUR GNR<br>TAIL TUR GNR |                                                                                                              |   |
|                                                       |                                                                                |                                                                          |                                                                                                              |   |

|                                                       | 741 BO BARDENT<br>455TH BOMBARD ENT<br>APO 520                                    | GROUP, (H), AA<br>U.S. A                                                 | F.                                                                                                  |
|-------------------------------------------------------|-----------------------------------------------------------------------------------|--------------------------------------------------------------------------|-----------------------------------------------------------------------------------------------------|
|                                                       | LOADII                                                                            | <u>I</u> GLIST_                                                          | (DATE)                                                                                              |
| AC NUMBER                                             | DESTINAT                                                                          |                                                                          | T70                                                                                                 |
| PILOT<br>CO-PILOT<br>MAVIGATOR<br>BOLBARDIER<br>RADIO | LT. MOURE -<br>LT. KOHL<br>LT. MARDIS -<br>SGT. BARD                              | TOP TUR GNR<br>WAIST RIGHT<br>WAIST LEFT<br>BALL TUR GNR<br>TAIL TUR GNR | SGT. BRISBOIS<br>SGT. WITZBURGER<br>SGT. RIGGS<br>SGT. OLSAVSKY<br>SGT. CUMBACK                     |
| AC NUMBER                                             | DESTINAT                                                                          | ON                                                                       | T/0                                                                                                 |
| PILOT<br>CO-PILOT<br>NAVIGATOR<br>BOIBARDIER<br>RADIO | CAPT GRAHAM<br>LT. ECKLUND<br>LTS. WUKOTICH-PARK<br>LT. BURKHOLDER<br>SGT. BERNDT | TOP TUR GUR<br>WAIST RIGHT<br>WAIST LEFT<br>BALL TUR GNR<br>TAIL TUR GNR | SGT. FRISBY<br>SGT. HEDMING<br>SGT. BRISTOW<br>LT. WEAVER<br>SGT. ROBINSON                          |
| AC NUMBER                                             | DESTINAT                                                                          | ON                                                                       | T/0                                                                                                 |
| PILOT<br>CO-PILOT<br>NAVIGATOR<br>BOMBARDIER<br>RADIO | LT. BRUNSON,L.J.<br>LT. MILLER<br>LT. MC BAIN<br>SGT. BROWN, A.Z.                 | TOP TUR GNR<br>WAIST RIGHT<br>WAIST LEFT<br>BALL TUR GNR<br>TAIL TUR GNR | SGT. EXCELL<br>SGT. EGGER<br>SGT. KAVAMAUGH<br>SGT. JONKERS<br>SGT. MAUKINS                         |
| AG NUMBER                                             | DESTINAT                                                                          | [ ON                                                                     | T/0                                                                                                 |
| PILOT<br>CO-PILOT<br>NAVIGATOR<br>BOMBARDIER<br>RADIO | LT. KAUFER                                                                        | TOP TUR GNR<br>WAIST RIGHT<br>WAIST LEFT<br>BALL TUR GNR<br>TAIL TUR GNR | SGT. CALLEGARO<br>SGT. GIACOMELLI<br>SGT. WAYMAN<br>SGT. JOHNSON<br>SGT. YORK                       |
| AC NUMBER                                             | DESTINAT                                                                          | I ON                                                                     | <u>T</u> 70                                                                                         |
| PILOT<br>CO-PILOT<br>NAVIGATOR<br>BOABARDIER<br>RADIO | MXXXXXXXXX<br>LT. OLESON<br>LT. KNUPP<br>LT. FELCMAI<br>LT. WALSH<br>SGT. KEMP    | TOP TUR GNR<br>WAIST RIGHT<br>WAIST LEFT<br>PALL TUR GNR<br>INN GNR      | SGT. SUTTON<br>SGT. SMITH, G.W.<br>SGT. KAERCHER<br>SGT. BENJAMIN<br>SGT. BROTHERS<br>SGT. ELORIDGE |
| AC NUMBER                                             | DESTINAT                                                                          | TOP TUR GNR                                                              |                                                                                                     |
| PILOT<br>CO-PILOT<br>NAVIGATOR<br>BOMBARDIER<br>RADIO |                                                                                   | WAIST RIGHT<br>WAIST LEFT<br>BALL TUR GNP<br>TAIL TUR GNR                |                                                                                                     |
|                                                       |                                                                                   |                                                                          |                                                                                                     |