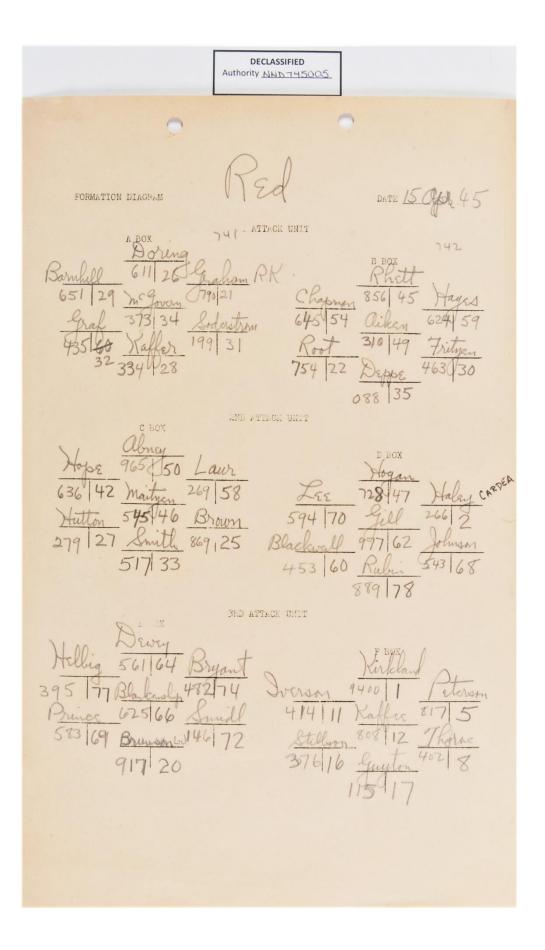

|                                                                                                                                                            | 0                                                                                                                                                          |                                                                                                                             |                                                                                                      |
|------------------------------------------------------------------------------------------------------------------------------------------------------------|------------------------------------------------------------------------------------------------------------------------------------------------------------|-----------------------------------------------------------------------------------------------------------------------------|------------------------------------------------------------------------------------------------------|
|                                                                                                                                                            | 742ND BOMBARDMENT<br>AP0#520                                                                                                                               | SQUADRON (H)                                                                                                                |                                                                                                      |
|                                                                                                                                                            | AF0#520                                                                                                                                                    | US ARMY                                                                                                                     |                                                                                                      |
| SUBJECT: CREWS ON                                                                                                                                          | MISSION 15 APRIL                                                                                                                                           | 1945. REDFORCE                                                                                                              | L 1945。                                                                                              |
| TO : ALL CONC                                                                                                                                              |                                                                                                                                                            | 1343. REDFURCE                                                                                                              |                                                                                                      |
| <u>SHIP#728</u> A1                                                                                                                                         | <u>SHIP#266</u> A2                                                                                                                                         | <u>SHIP#856</u> B1                                                                                                          | <u>6HIP#624</u> B2                                                                                   |
| P CAPT HOGAN<br>CP LT AMMANN<br>N LTRHERBUSCH<br>B LT MACAULEY<br>DUDLEY<br>ROWE<br>ZABOVNIK<br>PHIELIP<br>LT KRUEGER(N)<br>LT HALL (TT)<br>LT WILSON (MN) | CAPT HALEM L<br>LT ADAMS L<br>LT SOKOLOW L<br>LT RODRIGUEZL<br>STEDMAN<br>DISABATINE<br>BEERS<br>PEARCE<br>LT FUCHS (TT)<br>LT MALEY (N)L<br>LT. Carles MW | LT RHETT CAPT ANDERSON I<br>LT TRONOFF<br>LT LITTLE<br>KRENZKE<br>SISTERMAN<br>ATWELL<br>HINES<br>WATSON<br>LT TINZMANN-TFE | T HAYES                                                                                              |
| <u>SHIP#645</u> B3                                                                                                                                         | <u>SHIP#310</u> B4                                                                                                                                         |                                                                                                                             | <u>H1P#269</u> C2                                                                                    |
| P LT CHAPMAN<br>CP LT FAHEY<br>N LT FREID<br>B LT KUNTZWEILLER<br>HOEFER<br>KOSINSKI<br>J. SMITH<br>KEYES<br>TRIM<br>MCGLAIN                               | LT AIKEN<br>LT HODGDON<br>LT HODGDON<br>LT KENNY<br>CLIFFORD<br>AKINS<br>POLKIS<br>MIDDLETON<br>HOPKINS<br>BRICE                                           | LT TINKHAM L<br>LT HELT L<br>LT WERNICK L<br>J. WHNTE F<br>CARVER G<br>LANOUETTE G<br>MEYERSON B<br>DAVEE B                 | T LAUR<br>T HAGAN<br>T GLASE<br>T SLOMINSKI<br>ISHER<br>ERTIG<br>VSAN<br>ROWN, J<br>RICKER<br>HEEHAN |
| <u>SHIP#636</u> C3                                                                                                                                         | <u>SHIP#545</u> C4                                                                                                                                         |                                                                                                                             |                                                                                                      |
| P LT HOPE<br>CP LT KENNEDY<br>N LT KEARNS<br>B LT R. SMITH<br>VASQUEZ<br>TATE<br>FRIEDMAN<br>JAMES<br>FRANK<br>WALLO (PH)                                  | LT MAITZEN<br>LT STERNAD<br>F/O R. JONES<br>LT KRAUSS<br>KELLEY<br>CROCKER<br>HILLAND<br>SCHROEDER<br>MILLS<br>F. WHITE<br>KRUGER (SJ)                     | TARGET<br>COMBAT TIME<br>WILLIAM R.<br>CAPTAIN, A<br>OPERATIONS                                                             | HOGAN,<br>IR CORPS,<br>OFFICER.                                                                      |
|                                                                                                                                                            |                                                                                                                                                            |                                                                                                                             |                                                                                                      |