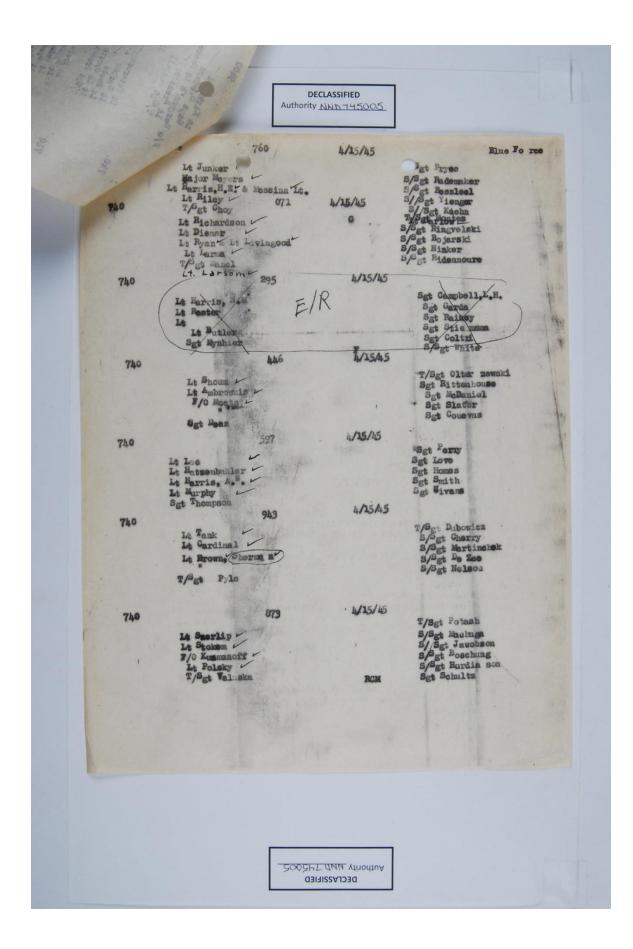

455<sup>th</sup> Bomb Group, Field Orders, FO #239, Ghedi, Italy, 04/15/45

| 740                                                                                                                                                                                                                                                                                                                                                                                                                                                                                                                                                                                                                                                                                                 | 9400                                                           | 4/15/45  | RED FORCE                                         |
|-----------------------------------------------------------------------------------------------------------------------------------------------------------------------------------------------------------------------------------------------------------------------------------------------------------------------------------------------------------------------------------------------------------------------------------------------------------------------------------------------------------------------------------------------------------------------------------------------------------------------------------------------------------------------------------------------------|----------------------------------------------------------------|----------|---------------------------------------------------|
| A second s | Lt Kirk d<br>Gept Sanders                                      |          | Jest Spencer                                      |
|                                                                                                                                                                                                                                                                                                                                                                                                                                                                                                                                                                                                                                                                                                     | I/q Bergman & Lt Hawke                                         |          | S/Sg t Contella<br>S/Sg t Linden<br>Lt Eanis      |
| 740                                                                                                                                                                                                                                                                                                                                                                                                                                                                                                                                                                                                                                                                                                 | T/Sgt Mushell<br>817                                           | 4/15/15  | to Busch Hunney Office                            |
|                                                                                                                                                                                                                                                                                                                                                                                                                                                                                                                                                                                                                                                                                                     | Lt Petersen -                                                  |          | T/Sat Stevens                                     |
|                                                                                                                                                                                                                                                                                                                                                                                                                                                                                                                                                                                                                                                                                                     | Lt Gorham                                                      |          | S/Sgt Goll<br>S/Sgt Donaldson                     |
| 740                                                                                                                                                                                                                                                                                                                                                                                                                                                                                                                                                                                                                                                                                                 | It La Grotta                                                   | 4/15/45  | Sgt Wojcik<br>Sgt Jones                           |
|                                                                                                                                                                                                                                                                                                                                                                                                                                                                                                                                                                                                                                                                                                     | Lt Iverson                                                     |          | T/Sgt Goldarisi                                   |
|                                                                                                                                                                                                                                                                                                                                                                                                                                                                                                                                                                                                                                                                                                     | Lt Greenwood                                                   |          | S/Sgt Borgquis t<br>S/Sgt Barbieri<br>S/Sgt Halms |
| 740                                                                                                                                                                                                                                                                                                                                                                                                                                                                                                                                                                                                                                                                                                 | T/Sgt. Migrana                                                 | 4/15/45  | S/Sgt Helms<br>S/Sgt Bondy<br>S/Sgt Van Allsh     |
|                                                                                                                                                                                                                                                                                                                                                                                                                                                                                                                                                                                                                                                                                                     | Lt Caffee L<br>Lt Truban                                       |          | T/Sgt Guy                                         |
|                                                                                                                                                                                                                                                                                                                                                                                                                                                                                                                                                                                                                                                                                                     | Le Heffner<br>et Reynolds<br>T/gt Bolex 402                    |          | S/Sgt Sachs<br>S/Sgt Walker<br>A/Sgt Bash         |
| 740                                                                                                                                                                                                                                                                                                                                                                                                                                                                                                                                                                                                                                                                                                 | TPet Meddes 402                                                | 4/15/45  | Sgt Cannata                                       |
|                                                                                                                                                                                                                                                                                                                                                                                                                                                                                                                                                                                                                                                                                                     | Lt Thorns V                                                    |          | A/Sgt Noll<br>A/Sgt Dickinson<br>A/Sgt Funk       |
|                                                                                                                                                                                                                                                                                                                                                                                                                                                                                                                                                                                                                                                                                                     | t <sup>F</sup> ramuton<br>Lt <sup>S</sup> islo<br>F/O Waller L |          | A/Pat Dinter                                      |
| 740                                                                                                                                                                                                                                                                                                                                                                                                                                                                                                                                                                                                                                                                                                 | A/Sgt Juzg76                                                   | 4/15/45  | A/Sga Pusylo                                      |
|                                                                                                                                                                                                                                                                                                                                                                                                                                                                                                                                                                                                                                                                                                     | Lt Stilson -<br>Lt Krauter                                     |          | Sgt Rutan<br>Sgt Freedman                         |
|                                                                                                                                                                                                                                                                                                                                                                                                                                                                                                                                                                                                                                                                                                     | It Leine<br>F/O Martens                                        |          | Sgt Green, R.D.<br>Sgt Gaisser<br>Sgt Attinger    |
| 740                                                                                                                                                                                                                                                                                                                                                                                                                                                                                                                                                                                                                                                                                                 | A/et Fish 115                                                  | 4/15795  | Cpl Spradling                                     |
| · ·                                                                                                                                                                                                                                                                                                                                                                                                                                                                                                                                                                                                                                                                                                 | Lt Guyton                                                      |          | Sgt Kessler<br>Sgt Wilson                         |
| ind the                                                                                                                                                                                                                                                                                                                                                                                                                                                                                                                                                                                                                                                                                             | Lt King<br>Lt Haviland                                         | 10/3//23 | Sgt Smorschok<br>Sgt McAllen                      |
|                                                                                                                                                                                                                                                                                                                                                                                                                                                                                                                                                                                                                                                                                                     | Sgt Roche                                                      |          | Sgt Strain                                        |
|                                                                                                                                                                                                                                                                                                                                                                                                                                                                                                                                                                                                                                                                                                     | and and party                                                  |          | And heading                                       |
|                                                                                                                                                                                                                                                                                                                                                                                                                                                                                                                                                                                                                                                                                                     |                                                                |          |                                                   |
|                                                                                                                                                                                                                                                                                                                                                                                                                                                                                                                                                                                                                                                                                                     |                                                                |          |                                                   |
|                                                                                                                                                                                                                                                                                                                                                                                                                                                                                                                                                                                                                                                                                                     |                                                                |          | 1                                                 |
|                                                                                                                                                                                                                                                                                                                                                                                                                                                                                                                                                                                                                                                                                                     |                                                                |          |                                                   |
|                                                                                                                                                                                                                                                                                                                                                                                                                                                                                                                                                                                                                                                                                                     |                                                                |          |                                                   |
|                                                                                                                                                                                                                                                                                                                                                                                                                                                                                                                                                                                                                                                                                                     |                                                                |          |                                                   |
|                                                                                                                                                                                                                                                                                                                                                                                                                                                                                                                                                                                                                                                                                                     |                                                                |          |                                                   |