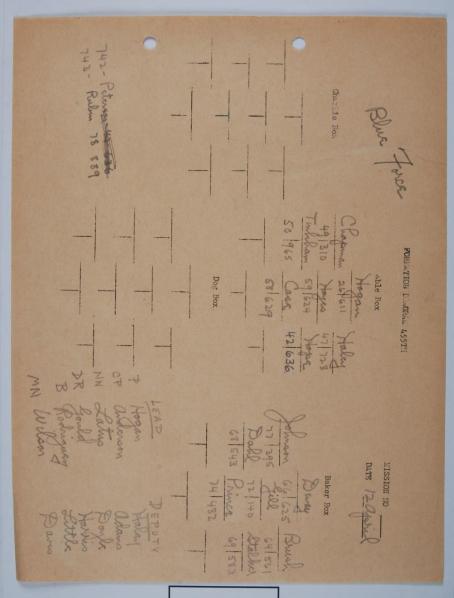

742ND BOMBARDMENT SQUADRON (H) APO#520 US ARMY

12 APRIL 1945

SUBJECT: CREWS OM MISSION 12 APRIL 1945. BLUE FORCE ABLE BOX.

TO : ALL CONCERNED.

|     |          | SHIP#611 1                                                                                                                   | SH1P#728 2                                                                                               | SHIP#310 3                                                                                                               | SHIP#624 4                                        |
|-----|----------|------------------------------------------------------------------------------------------------------------------------------|----------------------------------------------------------------------------------------------------------|--------------------------------------------------------------------------------------------------------------------------|---------------------------------------------------|
|     | P CP N B | CAPT HOGAN CAPT G. ANDERSON LT LATUS LT RODRIGUEZ DUDLEY LITTLETON H. FISHER GERTIG LT HALL (TT) LT WILSON (MN) LT GOULD (N) | LT DOYLE — LT LITTLE — STEDMAN                                                                           | TRIM J. SMITH MCCLAIN, G.                                                                                                | LT BRANDT — FILES MCCLAIN, M TERRY LATHAM WHITTLE |
|     |          |                                                                                                                              | SHIP#965 6                                                                                               | SHIP#269 7                                                                                                               |                                                   |
| *18 | PCP B ts | LT HOPE LT KENNEDY LT KEARNS LT R. SMITH KINDEN VASQUEZ FRIEDMAN TATE R. JAMES R. FRANK                                      | LT TINKHAM  LT SIEGFRIED  LT KENNY  LT HUGGINS  J.C. WHITE  CARVER  DAVEE  MEYERSON  G. FRANK  LANOUETTE | LT CASE LT HODGDON LT R.D. JONES LT KRAUSS SHEFFIELD GIANGARRA KRAFT POPOVICH DILLON XXXXXXXXXXXXXXXXXXXXXXXXXXXXXXXXXXX | - 9                                               |
|     |          | TARGET                                                                                                                       |                                                                                                          |                                                                                                                          |                                                   |
|     |          | COMBAT TIME                                                                                                                  |                                                                                                          | WILLIAM R. CAPTAIN, OPERATIONS                                                                                           | HOGAN,<br>AIR CORPS,<br>S OFFICER.                |