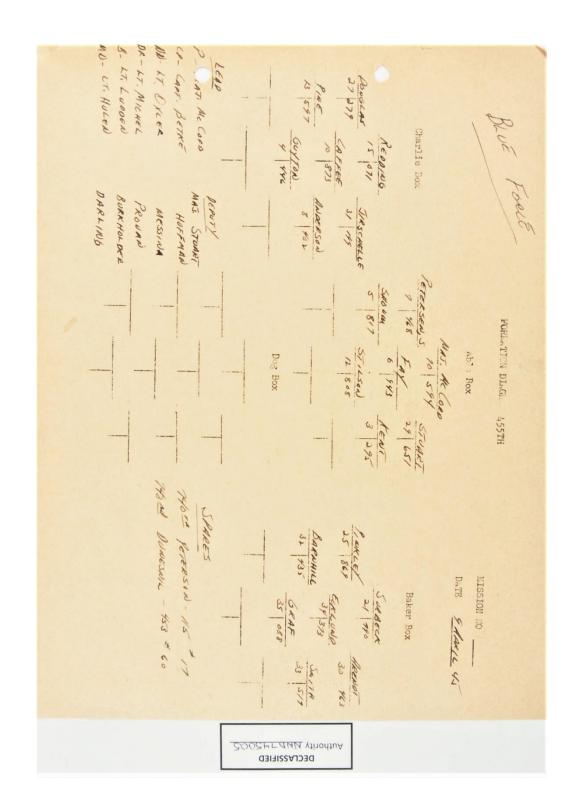

455<sup>th</sup> Bomb Group, Field Orders, FO #235, Apde, Italy, 04/09/45

| DEPUTY  CO- CAPT. MC COCO  MAS STUART  CO- CAPT. BETKE  WOFFMAN  DR-LT. MICHEL  S- LT. LUDGEN  BURKHOLDER  MD- CT. HOLEN  DARLING  DARLING | Charlie Box  Charlie Box  Reapub  Reapub  15 011 Theseneses  15 577 Guyean  15 577 Museesan  15 577 Guyean  15 577 Museesan  15 577 Museesan                                                                                                                                                                                                                                                                                                                                                                                                                                                                                                                                                                                                                                                                                                                                                                                                                                                                                                                                                                                                                                                                                                                                                                                                                                                                                                                                                                                                                                                                                                                                                                                                                                                                                                                                                                                                                                                                                                                                                                                  |
|--------------------------------------------------------------------------------------------------------------------------------------------|-------------------------------------------------------------------------------------------------------------------------------------------------------------------------------------------------------------------------------------------------------------------------------------------------------------------------------------------------------------------------------------------------------------------------------------------------------------------------------------------------------------------------------------------------------------------------------------------------------------------------------------------------------------------------------------------------------------------------------------------------------------------------------------------------------------------------------------------------------------------------------------------------------------------------------------------------------------------------------------------------------------------------------------------------------------------------------------------------------------------------------------------------------------------------------------------------------------------------------------------------------------------------------------------------------------------------------------------------------------------------------------------------------------------------------------------------------------------------------------------------------------------------------------------------------------------------------------------------------------------------------------------------------------------------------------------------------------------------------------------------------------------------------------------------------------------------------------------------------------------------------------------------------------------------------------------------------------------------------------------------------------------------------------------------------------------------------------------------------------------------------|
|                                                                                                                                            | FOREMENTON DIAGIL 455TH  ADD: ROX  MAST. AR CORD  FORESEMS TO STY STUME!  5 1817 STYLESAN 3 295  12 805  DOZ BOX                                                                                                                                                                                                                                                                                                                                                                                                                                                                                                                                                                                                                                                                                                                                                                                                                                                                                                                                                                                                                                                                                                                                                                                                                                                                                                                                                                                                                                                                                                                                                                                                                                                                                                                                                                                                                                                                                                                                                                                                              |
| SPARES HOTE PERESIN - 115 17 HOM DINESUL - 453 & 60                                                                                        | Baker Box  Baker Box  Suesect  Suesect |