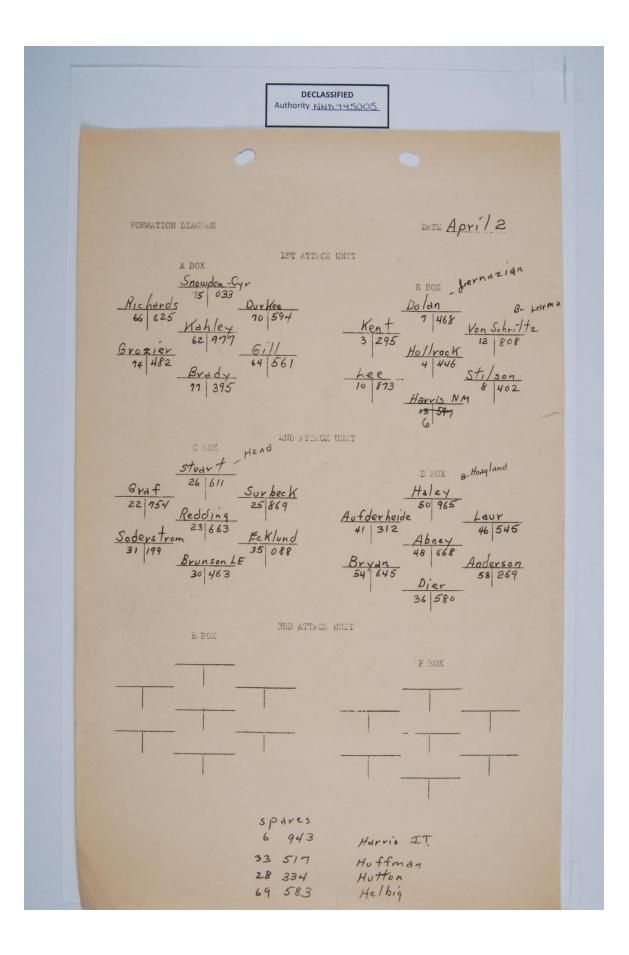

455<sup>th</sup> Bomb Group, Field Orders, FO #230, Krems, Austria, 4/2/45

|     |                                                                                |         | · · · · ·                                                                                        |
|-----|--------------------------------------------------------------------------------|---------|--------------------------------------------------------------------------------------------------|
|     |                                                                                |         |                                                                                                  |
| 740 | 868                                                                            | 1/2/45  |                                                                                                  |
|     | Capt Dolan<br>L4 Truhan<br>L4 DeArmont L4 Hanks<br>L4 Jernazian<br>T/Sgt "ills |         | T/Sgt Hert<br>S/sgt Ciecons<br>S/Sgt Wyrochie<br>S/Sgt Commiclio<br>S/Sgt Fichtner               |
| 740 | 808                                                                            | 4/2/45  |                                                                                                  |
|     | Capt Von Schriltz<br>Lt Iverson                                                |         | T/Sgt Abbott<br>S/Sgt Scorbo<br>Lt Busch<br>S/Sgt Bouchor<br>Lt Szerlip —                        |
| 740 | 295                                                                            | 1/2/15  | an energy                                                                                        |
|     | Le Kont<br>Le Herlow<br>Le Roypolds<br>T/Set Tivoy                             |         | 1/Bgt Maunic r<br>Sgt Smill<br>Sgt Quickey<br>Sgt WatsonD.0<br>A/Cgt Luric                       |
| 740 | 446                                                                            | 4/20/15 |                                                                                                  |
| 740 | Lt Hollrock<br>Lt Stokom<br>Lt Hostornan<br>T/Sgt Caufield<br>402              | F./2/15 | T/Sgt Lucas<br>/B/Sgt Burcholder<br>Sgt Cleveland<br>S/Sgt Post<br>S/Sgt Encle<br>S/Sgt Blockdor |
|     | Lt Stilson<br>Lt Lars<br>F/O Martens<br>Lt Adams<br>Sgt Fish                   |         | Sgt Rutan<br>Sgt Freedman<br>Sgt Green, R.D.<br>Sgt Gaisser<br>Sgt Attinger                      |
| 740 | 873                                                                            | 4/25/45 | S/Set Porry                                                                                      |
|     | Lt Les<br>Lt Hatzenbuhler —<br>Lt King                                         |         | Sgt Edgar<br>Sgt Holmes<br>Sgt Smith, R.                                                         |
|     | S/Sgt Thompson                                                                 | Ŧ       | S/Set Love<br>Set Givnes.                                                                        |
| 740 | 943                                                                            | 4/2/45  |                                                                                                  |
|     | Lt Harris, N.M<br>Lt Roster<br>F/O Underwood -                                 |         | 7/3gt Campbell, L.<br>Sgt <sup>C</sup> arda<br>Sgt Rainey<br>Sgt Steinsma                        |
|     | Set Hynhior                                                                    |         | Sgt Coltari                                                                                      |
|     |                                                                                |         |                                                                                                  |

| •                                                     | Authority                                                                             | NND745005                                                                         |                                                                                          |  |
|-------------------------------------------------------|---------------------------------------------------------------------------------------|-----------------------------------------------------------------------------------|------------------------------------------------------------------------------------------|--|
|                                                       |                                                                                       |                                                                                   |                                                                                          |  |
|                                                       | 741ST BO B. RD EN<br>55TH BOMBARD E<br>520                                            | T SQUADRON, (H),<br>NT GROUP, (H), AA<br>U.S. A                                   | LF.                                                                                      |  |
|                                                       | LOADI                                                                                 | NGLIST -                                                                          | 2 April 1945<br>(DATE)                                                                   |  |
| AC NULBER_                                            | 463 Dat TINA                                                                          |                                                                                   | T70                                                                                      |  |
| PILOT<br>O-PILOT<br>I AVIGATOR<br>DOMARDIER<br>RADIO  | Lt. Brunson, L.E. /<br>Lt. whittaker -<br>Lt. Kent -<br>Lt. Becker /<br>Sgt. Brennan  | TOP TUR GNA<br>WAIST RIGET<br>WAIST LEFT<br>BALL TUR GNR<br>TAIL TUR GNR          | Sgt. Evans<br>Sgt. Johnson<br>Sgt. Boyce<br>Sgt. Hetmanek<br>Sgt. Baker, S.              |  |
| -C NURBER_                                            | 517 Dustry NA                                                                         |                                                                                   | Т/О                                                                                      |  |
| FILOT<br>CO-FILOT<br>AVICATOR<br>30. BARDIER<br>RADIO | Lt. Hulfman<br>Lt. CDrung<br>Lt. Dle<br>Sgt. Armstrong                                | TO THE CUR<br>NAIST LEFT<br>EXIL FIR COR<br>TALL TUR COR                          | Sgt. Dansby<br>Sgt. Cosby<br>Sgt. Reel<br>Sgt. Weber<br>Sgt. Peckson                     |  |
| AC NUMBER_                                            | 580 DESTINA                                                                           | FION                                                                              | T/0                                                                                      |  |
| DILOT<br>CO-FILOT<br>NAVIGATOR<br>BONDARDIER<br>RADIO | Lt. Dier —<br>Lt. Warga —<br>Lt. Marks —<br>Sgt. Keller                               | top tur gnr<br>Waist Richt<br>Waist left<br>Ball tur gnr<br>Tail tur gnr          | Sgt. Clark, M.J.<br>Sgt. Poland<br>Sgt. Grafton<br>Sgt. Bakay<br>Sgt. Hvosdik            |  |
| AC NUMBER                                             | 334 DESTINA                                                                           | PION                                                                              | T/0                                                                                      |  |
| O-PILOT<br>O-PILOT<br>AVIGATOR<br>SOMSARDIER<br>ADIO  | LY. Hutton<br>L. Haas<br>Lt. Barnes<br>Sgt. Brienen                                   | TOP TUB GWR<br>WAIGT RIGHT<br>WAIGT LEFT<br>BILL TUR<br>TAIL TUR G                | Sgt. Dawkins<br>- Sgt. Benjamin<br>Sgt. Hester<br>- Sgt. D'Amelio<br>Sgt. Culver         |  |
| AC NUMBER                                             | 611 DESTINA                                                                           | rion <u>e</u>                                                                     | T70                                                                                      |  |
| PILOT<br>CO-PILOT<br>AMIGATOR<br>COMBARDIER<br>RADIO  | Capt. Stuart<br>Lt. Polando<br>Lts. Clark-Phillips<br>Lt. Head<br>Sgt. Ossa           | TOP TUR GNR<br>WAIST RICHT<br>WAIST LEFT<br>EXMANDEMENCINE<br>TAIL TUR CNR        | Sgt. Frisby<br>Sgt. Mc Bryde<br>Sgt. Welfley<br>F Lt. Darling —<br>Lt. Miller —          |  |
| AC NUMBER                                             | 869 DESTINA                                                                           | FION                                                                              | _T/0                                                                                     |  |
| PILOT<br>CO-PILOT<br>MAVIGATOR<br>BOHBARDIER<br>RADIO | Capt. Surbeck —<br>Lt. Reynolds —<br>Lt. McKniff —<br>Lt. Burkholder —<br>Sgt. Berndt | TOP TUR GNR<br>WAIST RIGHT<br>WAIST LEFT<br>BALL TUR GNR<br>TAIL TUR GNR<br>PHOTO | Sgt. Pomales<br>Sgt. Michael<br>Sgt. English<br>Sgt. Sumwalt<br>Sgt. Kirby<br>Sgt. Miner |  |
|                                                       |                                                                                       |                                                                                   |                                                                                          |  |
|                                                       |                                                                                       |                                                                                   |                                                                                          |  |

|                                                       | •                                                                  |                                                                                         |                                                                                                  |   |
|-------------------------------------------------------|--------------------------------------------------------------------|-----------------------------------------------------------------------------------------|--------------------------------------------------------------------------------------------------|---|
|                                                       | 741ST BO BLADET<br>455TH BOMBANDE<br>FO 520                        | T SQUADRON, (H),<br>MT GROUP, (H), A<br>U.S.                                            | AF.                                                                                              |   |
|                                                       | LOADI                                                              | <u>NGLIST</u>                                                                           | 2April 1945<br>(DATE)                                                                            | - |
| AC NUMBER                                             |                                                                    | TION                                                                                    | T%0                                                                                              | _ |
| DILOT<br>O-PILOT<br>AVIGATOR<br>OMBARDIER<br>ADIO     | Lt. Graf<br>Lt. Carpenter -<br>Lt. Dunsan<br>Sgt. Haas             | " OP TUR CHR<br>WAIST RICHT<br>WAIST LEFT<br>BALL TUR GMR<br>TAIL TUR CHR               |                                                                                                  |   |
| _C NUMBER                                             | 663 DESTINA                                                        | TI ON                                                                                   | T/0                                                                                              |   |
| CILOT<br>CO-PILOT<br>AVIGATOR<br>BOLBARDIER<br>RADIO  | Lt. Redding -<br>Lt. Ringwald -<br>It. Bach -<br>Sgt. Ramsay       | TOP TUR GNA<br>WAIST RIGHT<br>WAIST LEFT<br>PALL TUR GNR<br>TAIL TUR GNR<br>Spot Janner | Sgt. Minor<br>Sgt. Bobinson<br>Sgt. Hitzberger<br>Sgt. Henning<br>Sgt. Bristow<br>Sgt. Gratinger |   |
| AC NUMBER                                             | 088 DECTMA                                                         | FION                                                                                    | T/0                                                                                              | - |
| PILOT<br>CO-PILOT<br>NAVIGATOR<br>SOMBARDIER<br>RADIO | Lt. Ecklund -<br>Lt. Bacon -<br>Lt. Vukotich -<br>Sgt. Sargent     | TOP TUR GNR<br>WAIST RICHT<br>WAIST LEPT<br>BALL TUR GNR<br>TAIL TUR CNR                | Sgt. Rizzi<br>Sgt. Angell<br>Sgt. Ziesmer<br>Sgt. Mitchell<br>Sgt. Baker, D.                     |   |
| AC NUMBER                                             | 199 DESTIFA                                                        | FION                                                                                    | T/0                                                                                              | _ |
| FILOT<br>CO-PILOT<br>NAVIGATOR<br>BOMBARDIER<br>RADIO | Lt. Soderstrom -<br>Lt. Foernsler -<br>Lt. Goetz -<br>Sgt. DeMarco | TOP TUR GNR<br>WAIST RIGHT<br>WAISF LUFT<br>BALL TUR GNR<br>TAIL TUR GNR                | Sgt. Probst<br>Sgt. Lonergan<br>Sgt. Wayman<br>Sgt. Latzka<br>Sgt. Tessier                       |   |
| C NULBER                                              | DESTINA'                                                           | FIC                                                                                     | T70                                                                                              | _ |
| OILOT<br>CO-PILOT<br>AVIGATOR<br>BOBARDIER<br>KADIO   |                                                                    | TOP TUR GNR<br>WAIST RIGHT<br>WAIST LEFT<br>BALL TUR G &<br>TAIL TUR G &                |                                                                                                  |   |
| AC NUMBER                                             | DESTINA                                                            | rion                                                                                    | _T/0                                                                                             | _ |
| PILOT<br>CO-PILOT<br>NAVIGATOR<br>BOMBARDIER<br>RADIO |                                                                    | TOP TUR GNR<br>WAIST RIGHT<br>WAIST LEFT<br>BALL TUR GNR<br>TAIL TUR GNR                |                                                                                                  |   |
|                                                       |                                                                    |                                                                                         |                                                                                                  |   |

| •                                                                                                                                                                         |                                                                                                                                                                                                                                                                                                                                                                                                                                                                                                                                                                                                                                                                                                                                                                                                                                                                                                                                                                                                                                                                                                                                                                                                                                                                                                                                                                                                                                                                                                                                                                                                                                                                                                                                                                                                                                                                                                                                                                                                                                                                                                                                                                                                                                                                                                                                                                                                                                                                                                                                                                                                                                                                                                                                                                                                                                                                                                                                                                                        |                                                                                                                                              |
|---------------------------------------------------------------------------------------------------------------------------------------------------------------------------|----------------------------------------------------------------------------------------------------------------------------------------------------------------------------------------------------------------------------------------------------------------------------------------------------------------------------------------------------------------------------------------------------------------------------------------------------------------------------------------------------------------------------------------------------------------------------------------------------------------------------------------------------------------------------------------------------------------------------------------------------------------------------------------------------------------------------------------------------------------------------------------------------------------------------------------------------------------------------------------------------------------------------------------------------------------------------------------------------------------------------------------------------------------------------------------------------------------------------------------------------------------------------------------------------------------------------------------------------------------------------------------------------------------------------------------------------------------------------------------------------------------------------------------------------------------------------------------------------------------------------------------------------------------------------------------------------------------------------------------------------------------------------------------------------------------------------------------------------------------------------------------------------------------------------------------------------------------------------------------------------------------------------------------------------------------------------------------------------------------------------------------------------------------------------------------------------------------------------------------------------------------------------------------------------------------------------------------------------------------------------------------------------------------------------------------------------------------------------------------------------------------------------------------------------------------------------------------------------------------------------------------------------------------------------------------------------------------------------------------------------------------------------------------------------------------------------------------------------------------------------------------------------------------------------------------------------------------------------------------|----------------------------------------------------------------------------------------------------------------------------------------------|
|                                                                                                                                                                           | 42ND BOMBARDMENT SQUADRON (†<br>90 520 U.S. ARM                                                                                                                                                                                                                                                                                                                                                                                                                                                                                                                                                                                                                                                                                                                                                                                                                                                                                                                                                                                                                                                                                                                                                                                                                                                                                                                                                                                                                                                                                                                                                                                                                                                                                                                                                                                                                                                                                                                                                                                                                                                                                                                                                                                                                                                                                                                                                                                                                                                                                                                                                                                                                                                                                                                                                                                                                                                                                                                                        | ſΥ                                                                                                                                           |
|                                                                                                                                                                           | LETING MISSION ON 2 APRIL 19<br>OFFICER, 455TH BOMB GP (H)                                                                                                                                                                                                                                                                                                                                                                                                                                                                                                                                                                                                                                                                                                                                                                                                                                                                                                                                                                                                                                                                                                                                                                                                                                                                                                                                                                                                                                                                                                                                                                                                                                                                                                                                                                                                                                                                                                                                                                                                                                                                                                                                                                                                                                                                                                                                                                                                                                                                                                                                                                                                                                                                                                                                                                                                                                                                                                                             | 2 APRIL 1945<br>945                                                                                                                          |
| SHIP 668<br>P LT ABNEY<br>CP LT TINKHAM<br>N LT DOYLE<br>B LT HAGUE<br>WHITE, J.C.<br>CARVER<br>DAVEE<br>MILLIGAN<br>MEYERSON<br>LANOUETTE<br>MEYERSON<br>STRONGOSKY (SJ) | SHIP 645<br>LT BRYAN, W.<br>LT HALL<br>LT JONES<br>LT TOWNSEND<br>FROST<br>&XM CHAPMAN<br>BLAND<br>WILLIAMSON<br>LAPINSKAS<br>HALLQUIST                                                                                                                                                                                                                                                                                                                                                                                                                                                                                                                                                                                                                                                                                                                                                                                                                                                                                                                                                                                                                                                                                                                                                                                                                                                                                                                                                                                                                                                                                                                                                                                                                                                                                                                                                                                                                                                                                                                                                                                                                                                                                                                                                                                                                                                                                                                                                                                                                                                                                                                                                                                                                                                                                                                                                                                                                                                | SHIP 545<br>LT LAUR<br>LT HAGAN -<br>LT GLASE -<br>LT WERNICK<br>FISHER, H.<br>GERTIG<br>GYSAN<br>BROWN, J.<br>BRICKER<br>SHEEHAN<br>SMETANA |
| SHIP 965<br>P CAPT HALEY<br>CP LT AMMANN<br>N LT MITTON<br>B LT LEMMEY<br>FRANK, G.<br>BELL<br>LITTLETON<br>PIERCE<br>ZABOVNICK<br>KRUGER<br>LT BAUMBAUER                 | SNLP 312<br>LT AUFDERHARDE<br>LT SIEGFRIE<br>LT ECKERT<br>WOLANKY<br>WOLANKY<br>WOLANKY<br>WOLANKY<br>WOLANKY<br>WOLANKY<br>WOLANKY<br>WOLANKY<br>WOLANKY<br>WOLANKY<br>WOLANKY<br>WOLANKY<br>WOLANKY<br>WOLANKY<br>WOLANKY<br>WOLANKY<br>WOLANKY<br>WOLANKY<br>WOLANKY<br>WOLANKY<br>WOLANKY<br>WOLANKY<br>WOLANKY<br>WOLANKY<br>WOLANKY<br>WOLANKY<br>WOLANKY<br>WOLANKY<br>WOLANKY<br>WOLANKY<br>WOLANKY<br>WOLANKY<br>WOLANKY<br>WOLANKY<br>WOLANKY<br>WOLANKY<br>WOLANKY<br>WOLANKY<br>WOLANKY<br>WOLANKY<br>WOLANKY<br>WOLANKY<br>WOLANKY<br>WOLANKY<br>WOLANKY<br>WOLANKY<br>WOLANKY<br>WOLANKY<br>WOLANKY<br>WOLANKY<br>WOLANKY<br>WOLANKY<br>WOLANKY<br>WOLANKY<br>WOLANKY<br>WOLANKY<br>WOLANKY<br>WOLANKY<br>WOLANKY<br>WOLANKY<br>WOLANKY<br>WOLANKY<br>WOLANKY<br>WOLANKY<br>WOLANKY<br>WOLANKY<br>WOLANKY<br>WOLANKY<br>WOLANKY<br>WOLANKY<br>WOLANKY<br>WOLANKY<br>WOLANKY<br>WOLANKY<br>WOLANKY<br>WOLANKY<br>WOLANKY<br>WOLANKY<br>WOLANKY<br>WOLANKY<br>WOLANKY<br>WOLANKY<br>WOLANKY<br>WOLANKY<br>WOLANKY<br>WOLANKY<br>WOLANKY<br>WOLANKY<br>WOLANKY<br>WOLANKY<br>WOLANKY<br>WOLANKY<br>WOLANKY<br>WOLANKY<br>WOLANKY<br>WOLANY<br>WOLANKY<br>WOLANY<br>WOLANY<br>WOLANY<br>WOLANY<br>WOLANY<br>WOLANY<br>WOLANY<br>WOLANY<br>WOLANY<br>WOLANY<br>WOLANY<br>WOLANY<br>WOLANY<br>WOLANY<br>WOLANY<br>WOLANY<br>WOLANY<br>WOLANY<br>WOLANY<br>WOLANY<br>WOLANY<br>WOLANY<br>WOLANY<br>WOLANY<br>WOLANY<br>WOLANY<br>WOLANY<br>WOLANY<br>WOLANY<br>WOLANY<br>WOLANY<br>WOLANY<br>WOLANY<br>WOLANY<br>WOLANY<br>WOLANY<br>WOLANY<br>WOLANY<br>WOLANY<br>WOLANY<br>WOLANY<br>WOLANY<br>WOLANY<br>WOLANY<br>WOLANY<br>WOLANY<br>WOLANY<br>WOLANY<br>WOLANY<br>WOLANY<br>WOLANY<br>WOLANY<br>WOLANY<br>WOLANY<br>WOLANY<br>WOLANY<br>WOLANY<br>WOLANY<br>WOLANY<br>WOLANY<br>WOLANY<br>WOLANY<br>WOLANY<br>WOLANY<br>WOLANY<br>WOLANY<br>WOLANY<br>WOLANY<br>WOLANY<br>WOLANY<br>WOLANY<br>WOLANY<br>WOLANY<br>WOLANY<br>WOLANY<br>WOLANY<br>WOLANY<br>WOLANY<br>WOLANY<br>WOLANY<br>WOLANY<br>WOLANY<br>WOLANY<br>WOLANY<br>WOLANY<br>WOLANY<br>WOLANY<br>WOLANY<br>WOLANY<br>WOLANY<br>WOLANY<br>WOLANY<br>WOLANY<br>WOLANY<br>WOLANY<br>WOLANY<br>WOLANY<br>WOLANY<br>WOLANY<br>WOLANY<br>WOLANY<br>WOLANY<br>WOLANY<br>WOLANY<br>WOLANY<br>WOLANY<br>WOLANY<br>WOLANY<br>WOLANY<br>WOLANY<br>WOLANY<br>WOLANY<br>WOLANY<br>WOLANY<br>WOLANY<br>WOLANY<br>WOLANY<br>WOLANY<br>WOLANY<br>WOLANY<br>WOLANY<br>WOLANY<br>WOLANY<br>WOLANY<br>WOLANY<br>WOLANY<br>WOLANY<br>WOLANY<br>WOLANY<br>WOLANY<br>WOLANY<br>WOLANY<br>WOLANY<br>WOLANY<br>WOLANY<br>WOLANY<br>WOLANY<br>WOLANY<br>WOLANY<br>WOLANY<br>WOLANY<br>WOLANY<br>WOLANY<br>WOLANY<br>WOLANY<br>WOLANY<br>WOLANY<br>WOLANY<br>WOLANY<br>WOLANY<br>WOLANY<br>WOLANY<br>WOLANY<br>WOLANY<br>WOLANY<br>WOLANY<br>WOLANY<br>WOLANY<br>WOLANY<br>WOLANY<br>WOLANY<br>WOLANY<br>WOLANY<br>WOLANY<br>WOLANY<br>WOLANY<br>WOLANY<br>WOLANY<br>WOLANY<br>WOLANY<br>WOLANY<br>WOLANY<br>WOLANY<br>WOLANY<br>WOLANY | SHIP 269<br>CAPT ANDERSON-<br>LT CASE —<br>FRAGALE<br>MALCOLM<br>POPOVICH<br>KRAFT<br>FERGUSON<br>MCCLAIN                                    |
| TIME                                                                                                                                                                      | COMBAT TIME                                                                                                                                                                                                                                                                                                                                                                                                                                                                                                                                                                                                                                                                                                                                                                                                                                                                                                                                                                                                                                                                                                                                                                                                                                                                                                                                                                                                                                                                                                                                                                                                                                                                                                                                                                                                                                                                                                                                                                                                                                                                                                                                                                                                                                                                                                                                                                                                                                                                                                                                                                                                                                                                                                                                                                                                                                                                                                                                                                            |                                                                                                                                              |
|                                                                                                                                                                           | WII<br>CAI<br>AS:                                                                                                                                                                                                                                                                                                                                                                                                                                                                                                                                                                                                                                                                                                                                                                                                                                                                                                                                                                                                                                                                                                                                                                                                                                                                                                                                                                                                                                                                                                                                                                                                                                                                                                                                                                                                                                                                                                                                                                                                                                                                                                                                                                                                                                                                                                                                                                                                                                                                                                                                                                                                                                                                                                                                                                                                                                                                                                                                                                      | LLIAM R. HOGAN,<br>PTAIN, AIR CORPS,<br>ST OPNS OFFICER.                                                                                     |
|                                                                                                                                                                           |                                                                                                                                                                                                                                                                                                                                                                                                                                                                                                                                                                                                                                                                                                                                                                                                                                                                                                                                                                                                                                                                                                                                                                                                                                                                                                                                                                                                                                                                                                                                                                                                                                                                                                                                                                                                                                                                                                                                                                                                                                                                                                                                                                                                                                                                                                                                                                                                                                                                                                                                                                                                                                                                                                                                                                                                                                                                                                                                                                                        |                                                                                                                                              |
|                                                                                                                                                                           |                                                                                                                                                                                                                                                                                                                                                                                                                                                                                                                                                                                                                                                                                                                                                                                                                                                                                                                                                                                                                                                                                                                                                                                                                                                                                                                                                                                                                                                                                                                                                                                                                                                                                                                                                                                                                                                                                                                                                                                                                                                                                                                                                                                                                                                                                                                                                                                                                                                                                                                                                                                                                                                                                                                                                                                                                                                                                                                                                                                        |                                                                                                                                              |

|                                                                |                                                                                                                                                                              |                                                                                     | DECLASSIFIE<br>Authority <u>ארחא</u>                                                                                                                                        |                                                                      |                                                                                                                                            |                                                                          |
|----------------------------------------------------------------|------------------------------------------------------------------------------------------------------------------------------------------------------------------------------|-------------------------------------------------------------------------------------|-----------------------------------------------------------------------------------------------------------------------------------------------------------------------------|----------------------------------------------------------------------|--------------------------------------------------------------------------------------------------------------------------------------------|--------------------------------------------------------------------------|
|                                                                |                                                                                                                                                                              |                                                                                     |                                                                                                                                                                             |                                                                      |                                                                                                                                            |                                                                          |
|                                                                |                                                                                                                                                                              |                                                                                     | BOMBARDMENT SQUADE                                                                                                                                                          |                                                                      |                                                                                                                                            |                                                                          |
|                                                                |                                                                                                                                                                              |                                                                                     | APO 520                                                                                                                                                                     |                                                                      | 2 April 1945                                                                                                                               |                                                                          |
| MISS                                                           | SION NO. 225                                                                                                                                                                 | <u>100</u>                                                                          | BAT LOADING LIST                                                                                                                                                            |                                                                      |                                                                                                                                            |                                                                          |
| SHIF                                                           | P NO. 033                                                                                                                                                                    |                                                                                     | SHIP NO. <u>625</u>                                                                                                                                                         | (                                                                    | SHIP NO. <u>395</u>                                                                                                                        |                                                                          |
| P<br>CP<br>N<br>B<br>E<br>R<br>AE<br>AR<br>AG<br>AG<br>NV<br>N | CYR, GW<br>SNOWDEN I<br>PEERCE<br>MACAULAY<br>OVEN, EM<br>AZIZ, A<br>SCHOFIELD<br>PAAIS, HC<br>WEIDERKER<br>SUTTCLIFFE<br>HAROUTANIAN                                        | CAPT -<br>CAPT -<br>LT -<br>SGT<br>SGT<br>SGT<br>SGT<br>SGT<br>CAPT -<br>LT -       | RICHARDS, WV<br>PAYANT, P<br>RILEX,WV<br>WEBBER, GR<br>MULLER, DG<br>CZEHWIONKA, FG<br>AMUNDSON, EG<br>CRAMER, JJ<br>LYON, LH<br>SLOMSKI, NF<br>HALL, HD                    | LT  <br>LT  <br>LT  <br>SGT<br>SGT<br>SGT<br>SGT<br>SGT<br>SGT<br>LT | BRADY, CJ<br>HATE, E<br>GOODE, TJ<br>CONNOLLY, EJ<br>FOWLER, CP<br>KURTZ, RC<br>CAMPBELL, HA<br>SHULAN, JW<br>KOORSEN, GR<br>ROBBINS, CF   | LT                                                                       |
| SHIP                                                           | NO. <u>977</u>                                                                                                                                                               |                                                                                     | SHIP NO. <u>594</u>                                                                                                                                                         |                                                                      | SHIP NO. <u>561</u>                                                                                                                        |                                                                          |
| P<br>CP<br>B<br>E<br>R<br>AE<br>AG<br>AG<br>F                  | KAHL Y, D<br>SUHWARTZ, L<br>ANDERSON, CC<br>WESTER, OS<br>HERVEY, C<br>LUHTA, E<br>NAJJAR, LC<br>SILVENSTEIN, A<br>BLAIE, E<br>JONES, RB<br>BASSET                           | LT<br>LT<br>LT<br>LT<br>SGT<br>SGT<br>SGT<br>SGT<br>SGT NV                          | DURKEE, ABC<br>MYRON, BE<br>KRU-GER, R<br>IRELAND, OV<br>MCCORD, RN<br>SALKIND, I<br>NEIHOFF, CA<br>DAY, RJ<br>FIIZGERALD, ET<br>CUMMINGS, NC<br>BLODNT, HO<br>ANDERSON, NG | LT   LT   LT   LT   LT   LT   LT   LT                                | GILL, DB<br>FINN, RM<br>CORDEN<br>HEWITT<br>MOENK, LM<br>ASHTON, RJ (<br>GREFKOWICZ, LS<br>HOOK, LC<br>MACKINNON, JT<br>MARTIN, HL<br>FOLK | LT    LT<br>LT LT<br>LT<br>SGT<br>SGT<br>SGT<br>SGT<br>SGT<br>SGT<br>SGT |
| SHIP                                                           | NO. <u>625</u>                                                                                                                                                               |                                                                                     |                                                                                                                                                                             |                                                                      |                                                                                                                                            |                                                                          |
| P<br>CP<br>N<br>B<br>E<br>R<br>AE<br>AG<br>AG<br>SJ<br>F       | GROZIFE, R<br>CHARTIFE, AD<br>KTEFNER<br>HALL, HF<br>RISCH, RH<br>MILES, RB<br>CLOUD, RD<br>MTISKER, HA<br>MUNNERLYN, VP<br>SCHENCK, ME<br>VAN AMBERG, LC<br>POKRZWINSKI, FF | LT  <br>LT  <br>LT  <br>SGT<br>SGT<br>SGT<br>SGT<br>SGT<br>SGT<br>SGT<br>SGT<br>SGT |                                                                                                                                                                             |                                                                      |                                                                                                                                            |                                                                          |
|                                                                |                                                                                                                                                                              |                                                                                     |                                                                                                                                                                             |                                                                      |                                                                                                                                            |                                                                          |
|                                                                |                                                                                                                                                                              |                                                                                     |                                                                                                                                                                             |                                                                      |                                                                                                                                            |                                                                          |